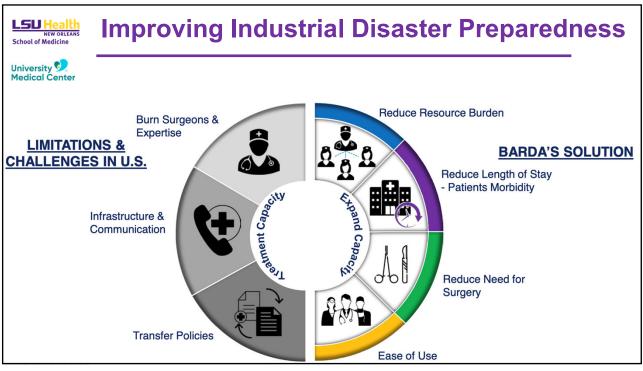

|
| 10   | Philadelphia, Camden, Wilmington  | 5 (10%)                  | 1,639 (11%)         | 3.2                            |
|      |                                   | · /                      |                     |                                |

Source: Tarabochia-Gast AT, Michanowicz DR, Bernstein AS. Flood Risk to Hospitals on the US Atlantic & Gulf Coasts From Hurricanes & Seal Level Rise. GeoHealth, 6, e2022GH000651.







13 states in the Southeast United States. It illustrates the convergence of social vulnerability factors (such as economic standing and age, among others) and four environmental hazards: flooding, hurricane force winds, sea-level rise, and drought."

# Mapping social vulnerability in southeastern states and the Gulf Coast

















| LSU Health<br>NEW ORLEANS<br>School of Medicine | BARDA Chemical, Biological, Radiological, and Nuclea<br>(CBRN) Medical Countermeasures