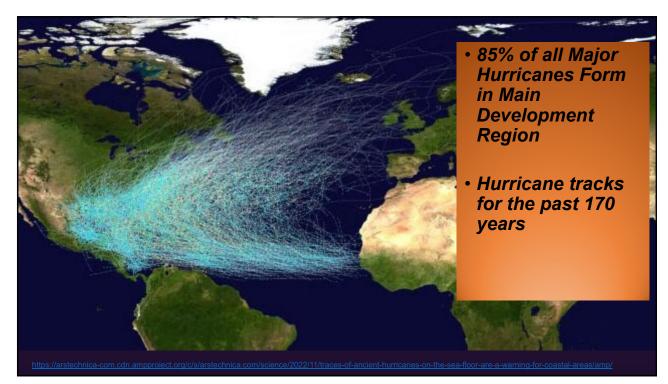

ort, Sarasota, Bradenton   | 6 (86%)                  | 2,056 (95%)         | 69.4                           |
| 8    | Jacksonville                      | 6 (43%)                  | 2,004 (48%)         | 75.0                           |
| 9    | Cape Coral, Fort Myers            | 4 (80%)                  | 1,542 (95%)         | 44.3                           |
| 10   | Philadelphia, Camden, Wilmington  | 5 (10%)                  | 1,639 (11%)         | 3.2                            |
|      |                                   | · /                      |                     |                                |

Source: Tarabochia-Gast AT, Michanowicz DR, Bernstein AS. Flood Risk to Hospitals on the US Atlantic & Gulf Coasts From Hurricanes & Seal Level Rise. GeoHealth, 6, e2022GH000651.







13 states in the Southeast United States. It illustrates the convergence of social vulnerability factors (such as economic standing and age, among others) and four environmental hazards: flooding, hurricane force winds, sea-level rise, and drought."

# Mapping social vulnerability in southeastern states and the Gulf Coast

















| LSU Health<br>NEW ORLEANS<br>School of Medicine | BARDA Chemical, Biological, Radiological, and Nuclea<br>(CBRN) Medical Countermeasures