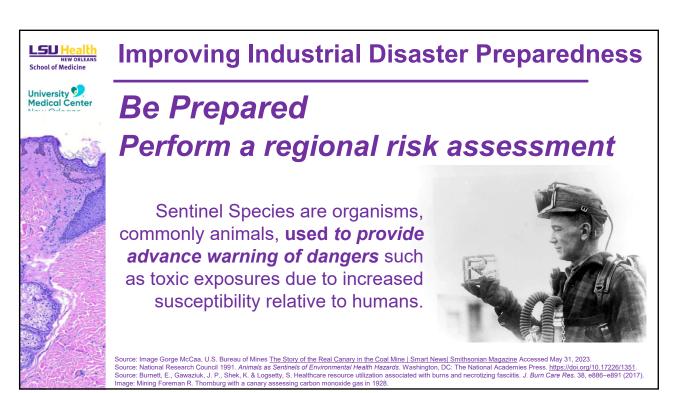

- 1. Establish relationships with EMS & industry
- 2. Build routing pathways
- 3. Perform risk analysis
- 4. Look sentinel species
- 5. Know your resources
- 6. Test your weaknesses