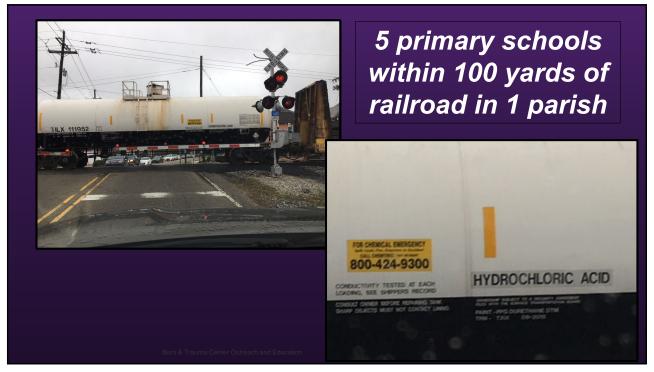

- 1. Establish relationships with EMS & industry
- 2. Build routing pathways
- 3. Perform risk analysis
- 4. Look sentinel species
- 5. Know your resources
- 6. Test your weaknesses