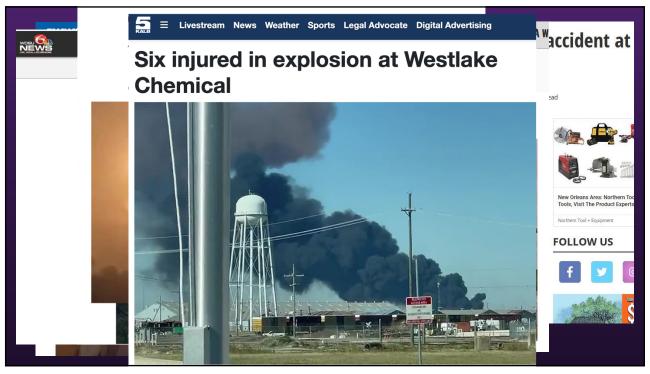

|                |                       |  |  |  |  |
| 9                                               | Ring Rescue Inc.                                                                                                                                                                                                                                                 |                |                       |  |  |  |  |
| 2 - 5 M                                         | Compression Works                                                                                                                                                                                                                                                |                |                       |  |  |  |  |













# <section-header><section-header><section-header><section-header><image><image>











Blue Dots represent schools within 1 mile of a high-risk chemical facility











### Flood Risk to Hospitals From Hurricanes Atlantic & Gulf Coasts

| Rank | Metropolitan Statistical Area     | Hospitals<br>at Risk (%) | Beds at Risk<br>(%) | RR Hurricane<br>Strike (Cat 2) |
|------|-----------------------------------|--------------------------|---------------------|--------------------------------|
| 1    | Miami, Ft Lauderdale, Palm Beach  | 38 (78%)                 | 12,904 (71%)        | 183.6                          |
| 2    | New York, Newark, Jersey City     | 25 (20%)                 | 9,271 (19%)         | 15.4                           |
| 3    | Boston, Cambridge, Newton