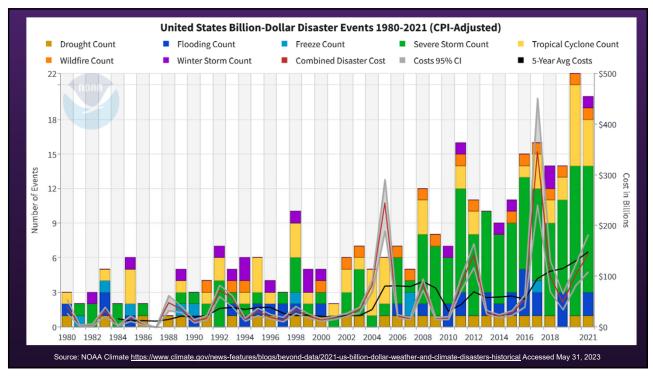

|                |                       |  |  |  |  |
| 2 - 5 M                                         | Compression Works                                                                                                                                                                                                                                                |                |                       |  |  |  |  |













# <section-header><section-header><section-header><section-header><image><image>











Blue Dots represent schools within 1 mile of a high-risk chemical facility











### Flood Risk to Hospitals From Hurricanes Atlantic & Gulf Coasts

| Rank | Metropolitan Statistical Area     | Hospitals<br>at Risk (%) | Beds at Risk<br>(%) | RR Hurricane<br>Strike (Cat 2) |
|------|-----------------------------------|--------------------------|---------------------|--------------------------------|
| 1    | Miami, Ft Lauderdale, Palm Beach  | 38 (78%)                 | 12,904 (71%)        | 183.6                          |
| 2    | New York, Newark, Jersey City     | 25 (20%)                 | 9,271 (19%)         | 15.4                           |
| 3    | Boston, Cambridge, Newton         | 6 (15%)                  | 2,240 (24%)         | 9.6                            |
| 4    | Orlando, Kissimmee, Sanford       | 1 (33.3%)                | 221 (45%)           | 1