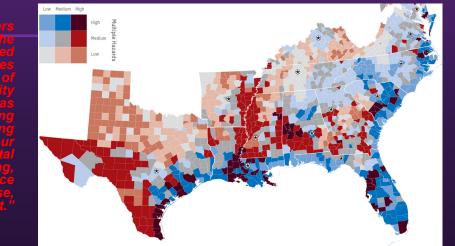

Source: Tarabochia-Gast AT, Michanowicz DR, Bernstein AS. Flood Risk to Hospitals on the US Atlantic & Gulf Coasts From Hurricanes & Seal Level Rise. GeoHealth, 6, e2022GH000651.

13 states in the Southeast United States. It illustrates the convergence of social vulnerability factors (such as economic standing and age, among others) and four environmental hazards: flooding, hurricane force winds, sea-level rise, and drought."

# Mapping social vulnerability in southeastern states and the Gulf Coast

| LSU Health<br>NEW ORLEANS<br>School of Medicine | BARDA Chemical, Biological, Radiological, and Nuclea<br>(CBRN) Medical Countermeasures                                                                                                                                                                                                                                                                                                                                                                                                                                                                                                                                                                                                                                                                                                                                                                                                                                                                                                                                                                                                                                                                                                                                                                                                                                                                                                                                                                                                                                                                                                                                                                                                                                                                                                                                                                                                                                                                                                                                                                                                                                    |                                                                                                                                                                                                                                                                                  |                                                   |                       |  |  |  |
|-------------------------------------------------|---------------------------------------------------------------------------------------------------------------------------------------------------------------------------------------------------------------------------------------------------------------------------------------------------------------------------------------------------------------------------------------------------------------------------------------------------------------------------------------------------------------------------------------------------------------------------------------------------------------------------------------------------------------------------------------------------------------------------------------------------------------------------------------------------------------------------------------------------------------------------------------------------------------------------------------------------------------------------------------------------------------------------------------------------------------------------------------------------------------------------------------------------------------------------------------------------------------------------------------------------------------------------------------------------------------------------------------------------------------------------------------------------------------------------------------------------------------------------------------------------------------------------------------------------------------------------------------------------------------------------------------------------------------------------------------------------------------------------------------------------------------------------------------------------------------------------------------------------------------------------------------------------------------------------------------------------------------------------------------------------------------------------------------------------------------------------------------------------------------------------|----------------------------------------------------------------------------------------------------------------------------------------------------------------------------------------------------------------------------------------------------------------------------------|---------------------------------------------------|-----------------------|--|--|--|
| University 😏<br>Medical Center                  | Company                                                                                                                                                                                                                                                                                                                                                                                                                                                                                                                                                                                                                                                                                                                                                                                                                                                                                                                                                                                                                                                                                                                                                                                                                                                                                                                                                                                                                                                                                                                                                                                                                                                                                                                                                                                                                                                                                                                                                                                                                                                                                                                   | Product                                                                                                                                                                                                                                                                          | Role                                              | Contract &<br>Options |  |  |  |
| Marris Orlanda                                  | Argentum Medical                                                                                                                                                                                                                                                                                                                                                                                                                                                                                                                                                                                                                                                                                                                                                                                                                                                                                                                                                                                                                                                                                                                                                                                                                                                                                                                                                                                                                                                                                                                                                                                                                                                                                                                                                                                                                                                                                                                                                                                                                                                                                                          | Silverlon                                                                                                                                                                                                                                                                        | Antibacterial dressing                            | \$16,500,000          |  |  |  |
| TAL IS                                          | Avita Medical                                                                                                                                                                                                                                                                                                                                                                                                                                                                                                                                                                                                                                                                                                                                                                                                                                                                                                                                                                                                                                                                                                                                                                                                                                                                                                                                                                                                                                                                                                                                                                                                                                                                                                                                                                                                                                                                                                                                                                                                                                                                                                             | ReCell                                                                                                                                                                                                                                                                           | Definitive wound closure partial & full-thickness | \$54,000,000          |  |  |  |
|                                                 | Keranetics                                                                                                                                                                                                                                                                                                                                                                                                                                                                                                                                                                                                                                                                                                                                                                                                                                                                                                                                                                                                                                                                                                                                                                                                                                                                                                                                                                                                                                                                                                                                                                                                                                                                                                                                                                                                                                                                                                                                                                                                                                                                                                                | Kerastat                                                                                                                                                                                                                                                                         | Radiation dermatitis                              | \$3,500,000           |  |  |  |
|                                                 | Mediwound                                                                                                                                                                                                                                                                                                                                                                                                                                                                                                                                                                                                                                                                                                                                                                                                                                                                                                                                                                                                                                                                                                                                                                                                                                                                                                                                                                                                                                                                                                                                                                                                                                                                                                                                                                                                                                                                                                                                                                                                                                                                                                                 | Nexobrid                                                                                                                                                                                                                                                                         | Enzymatic debridement of partial & full-thickness | \$112,000,000         |  |  |  |
| 50 M (1997                                      | Philips North America                                                                                                                                                                                                                                                                                                                                                                                                                                                                                                                                                                                                                                                                                                                                                                                                                                                                                                                                                                                                                                                                                                                                                                                                                                                                                                                                                                                                                                                                                                                                                                                                                                                                                                                                                                                                                                                                                                                                                                                                                                                                                                     | Lumify Ultrasound                                                                                                                                                                                                                                                                | AI-UItrasound for lung injury/infection           | \$35,000,000          |  |  |  |
| 25-5                                            | PolyNovo                                                                                                                                                                                                                                                                                                                                                                                                                                                                                                                                                                                                                                                                                                                                                                                                                                                                                                                                                                                                                                                                                                                                                                                                                                                                                                                                                                                                                                                                                                                                                                                                                                                                                                                                                                                                                                                                                                                                                                                                                                                                                                                  | BTM                                                                                                                                                                                                                                                                              | Temporary wound closure                           | \$36,000,000          |  |  |  |
|                                                 | Rivanna                                                                                                                                                                                                                                                                                                                                                                                                                                                                                                                                                                                                                                                                                                                                                                                                                                                                                                                                                                                                                                                                                                                                                                                                                                                                                                                                                                                                                                                                                                                                                                                                                                                                                                                                                                                                                                                                                                                                                                                                                                                                                                                   | Accuro XV                                                                                                                                                                                                                                                                        | Ultrasound detection of fracture                  | \$65,000,000          |  |  |  |
|                                                 | Spectral MD                                                                                                                                                                                                                                                                                                                                                                                                                                                                                                                                                                                                                                                                                                                                                                                                                                                                                                                                                                                                                                                                                                                                                                                                                                                                                                                                                                                                                                                                                                                                                                                                                                                                                                                                                                                                                                                                                                                                                                                                                                                                                                               | DeepView                                                                                                                                                                                                                                                                         | AI-MSI for non-healing burn wounds                | \$98,600,000          |  |  |  |
| - S. S. S.                                      | Stratatech/Mallinckrodt                                                                                                                                                                                                                                                                                                                                                                                                                                                                                                                                                                                                                                                                                                                                                                                                                                                                                                                                                                                                                                                                                                                                                                                                                                                                                                                                                                                                                                                                                                                                                                                                                                                                                                                                                                                                                                                                                                                                                                                                                                                                                                   | Stratagraft                                                                                                                                                                                                                                                                      | Definitive wound closure partial-thickness        | \$247,000,000         |  |  |  |
|                                                 | Searchess residues interconnects on the Part Part of the Searchesse and Searchesse Interconnects on the Searchesse Interc | innose Emergency Fund. Justification of Estimates for Appropriations. Committee, <u>24</u><br>Institute of hour-bit producting<br>anterspectrational and any<br>uncease areas of the to U-S-government Ho-develop-Accuro Partform-for rapid intege of bit<br>the finance decise. |                                                   |                       |  |  |  |