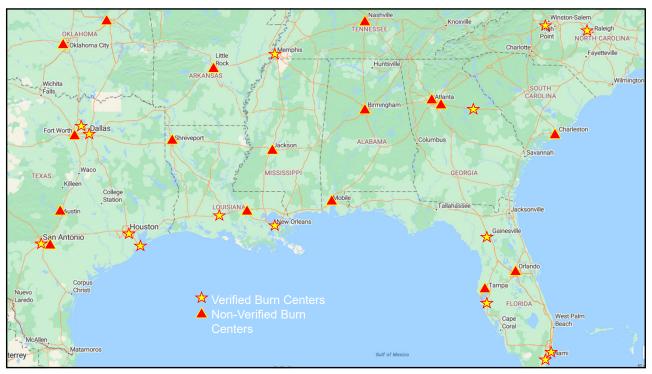

- 1. Establish relationships with EMS & industry
- 2. Build routing pathways
- 3. Perform risk analysis
- 4. Look sentinel species
- 5. Know your resources
- 6. Test your weaknesses