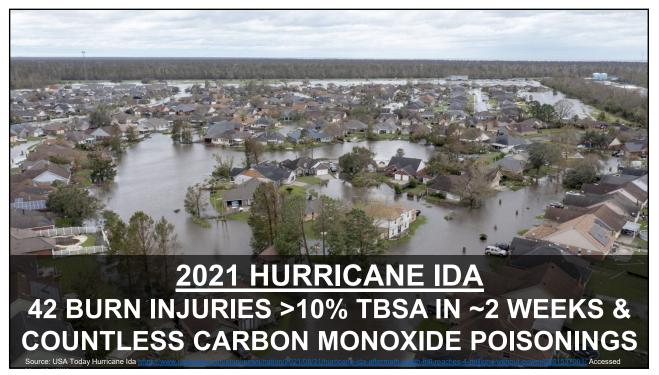

t, Sarasota, Bradenton   | 6 (86%)                  | 2,056 (95%)         | 69.4                           |
| 8    | Jacksonville                      | 6 (43%)                  | 2,004 (48%)         | 75.0                           |
| 9    | Cape Coral, Fort Myers            | 4 (80%)                  | 1,542 (95%)         | 44.3                           |
| 10   | Philadelphia, Camden, Wilmington  | 5 (10%)                  | 1,639 (11%)         | 3.2                            |
|      |                                   | · /                      |                     |                                |

Source: Tarabochia-Gast AT, Michanowicz DR, Bernstein AS. Flood Risk to Hospitals on the US Atlantic & Gulf Coasts From Hurricanes & Seal Level Rise. GeoHealth, 6, e2022GH000651.







13 states in the Southeast United States. It illustrates the convergence of social vulnerability factors (such as economic standing and age, among others) and four environmental hazards: flooding, hurricane force winds, sea-level rise, and drought."

# Mapping social vulnerability in southeastern states and the Gulf Coast

















| LSU Health<br>NEW ORLEANS<br>School of Medicine | BARDA Chemical, Biological, Radiological, and Nuclea<br>(CBRN) Medical Countermeasures