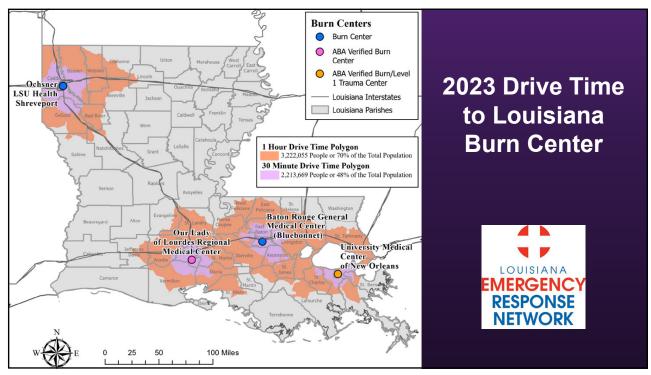

|
| 10   | Philadelphia, Camden, Wilmington  | 5 (10%)                  | 1,639 (11%)         | 3.2                            |
|      |                                   | · /                      |                     |                                |

Source: Tarabochia-Gast AT, Michanowicz DR, Bernstein AS. Flood Risk to Hospitals on the US Atlantic & Gulf Coasts From Hurricanes & Seal Level Rise. GeoHealth, 6, e2022GH000651.







13 states in the Southeast United States. It illustrates the convergence of social vulnerability factors (such as economic standing and age, among others) and four environmental hazards: flooding, hurricane force winds, sea-level rise, and drought."

# Mapping social vulnerability in southeastern states and the Gulf Coast

















| LSU Health<br>NEW ORLEANS<br>School of Medicine | BARDA Chemical, Biological, Radiological, and Nuclea<br>(CBRN) Medical Countermeasures