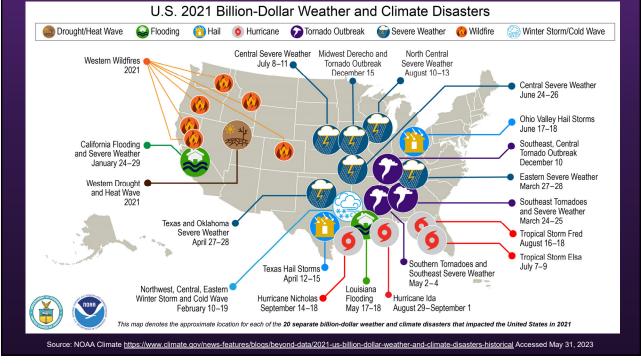

|                |                       |  |  |  |  |
| 2 - 5 M                                         | Compression Works                                                                                                                                                                                                                                                |                |                       |  |  |  |  |













# <section-header><section-header><section-header><section-header><image><image>











Blue Dots represent schools within 1 mile of a high-risk chemical facility











### Flood Risk to Hospitals From Hurricanes Atlantic & Gulf Coasts

| Rank | Metropolitan Statistical Area     | Hospitals<br>at Risk (%) | Beds at Risk<br>(%) | RR Hurricane<br>Strike (Cat 2) |
|------|-----------------------------------|--------------------------|---------------------|--------------------------------|
| 1    | Miami, Ft Lauderdale, Palm Beach  | 38 (78%)                 | 12,904 (71%)        | 183.6                          |
| 2    | New York, Newark, Jersey City     | 25 (20%)                 | 9,271 (19%)         | 15.4                           |
| 3    | Boston, Cambridge, Newton         | 6 (15%)                  | 2,240 (24%)         | 9.6                            |
| 4    | Orlando, Kissimmee, Sanford       | 1 (33.3%)                | 221 (45%)           |