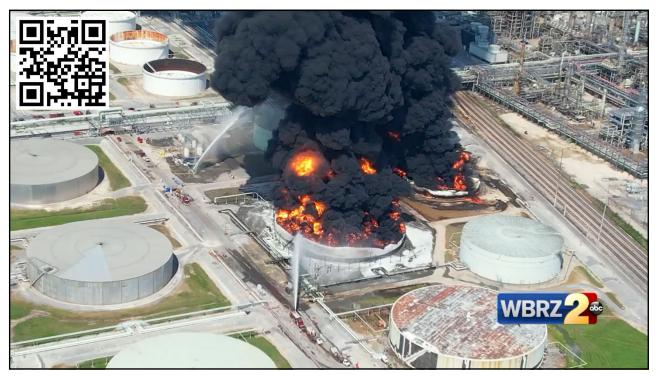

# <section-header><section-header><section-header><section-header><image><image>

Blue Dots represent schools within 1 mile of a high-risk chemical facility