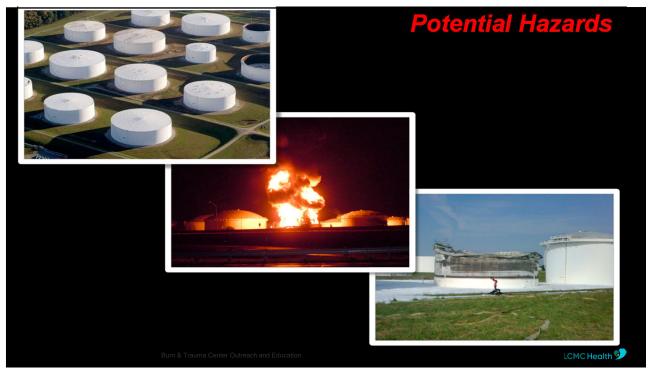

- 1. Establish relationships with EMS & industry
- 2. Build routing pathways
- 3. Perform risk analysis
- 4. Look sentinel species
- 5. Know your resources
- 6. Test your weaknesses