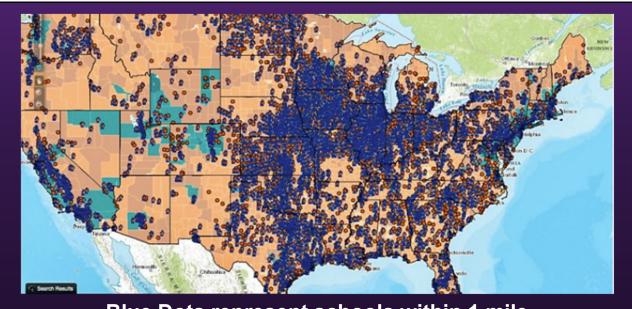

# <section-header><section-header><section-header><section-header><image><image>

Blue Dots represent schools within 1 mile of a high-risk chemical facility