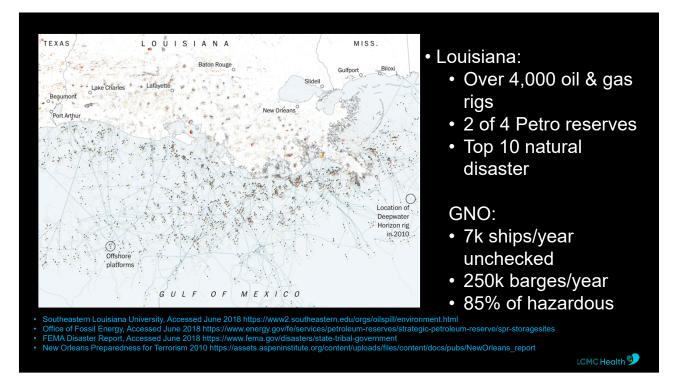

|                |                       |  |  |  |  |
| 9                                               | Ring Rescue Inc.                                                                                                                                                                                                                                                 |                |                       |  |  |  |  |
| 2 - 5 M                                         | Compression Works                                                                                                                                                                                                                                                |                |                       |  |  |  |  |













# <section-header><section-header><section-header><section-header><image><image>











Blue Dots represent schools within 1 mile of a high-risk chemical facility











### Flood Risk to Hospitals From Hurricanes Atlantic & Gulf Coasts

| Rank | Metropolitan Statistical Area     | Hospitals<br>at Risk (%) | Beds at Risk<br>(%) | RR Hurricane<br>Strike (Cat 2) |
|------|-----------------------------------|--------------------------|---------------------|--------------------------------|
| 1    | Miami, Ft Lauderdale, Palm Beach  | 38 (78%)                 | 12,904 (71%)        | 183.6                          |
| 2    | New York, Newark, Jersey City     | 25 (20%)                 | 9,271 (19%)         | 15.4                           |
| 3    | Boston, Cambridge, Newton