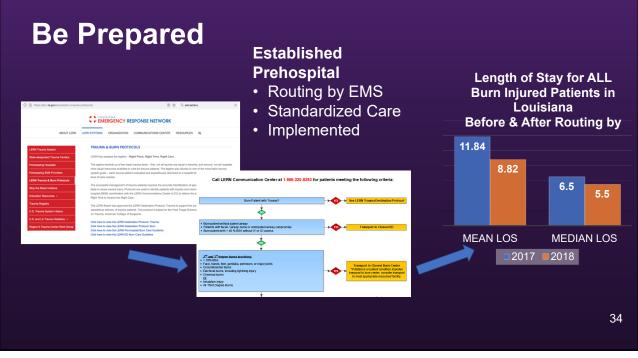

- 1. Establish relationships with EMS & industry
- 2. Build routing pathways
- 3. Perform risk analysis
- 4. Look sentinel species
- 5. Know your resources
- 6. Test your weaknesses